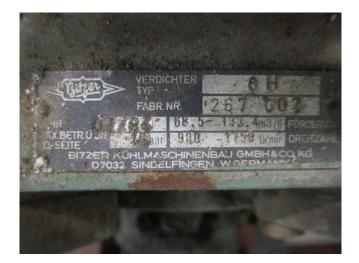

### Bitzer 6H.2

### **Specifications**

| Brand               | Bitzer                 |
|---------------------|------------------------|
| Туре                | 6H.2                   |
| Refrigerant         | Freon                  |
| kW at +10ºC/+40ºC   | 116,8*                 |
| kW at 0ºC/+40ºC     | 90                     |
| kW at -5ºC/+40ºC    | 74,9                   |
| kW at -10ºC/+40ºC   | 61,8                   |
| kW at -20ºC/+40ºC   | 40,7                   |
| kW at -30ºC/+40ºC   | 25,1                   |
| kW at -40ºC/+40ºC   | 13,8                   |
| Electromotor Specs  | 22                     |
| Unloaded Start      | 1                      |
| Capacity Control    | 1                      |
| On steel base frame | 1                      |
| Remarks             | # // 1x y.o.b. 2005 // |
|                     | *Capacity based on     |
|                     | +7.5ºC/+40ºC //        |
|                     | Electromotor: 22 kW at |
|                     | 1450 RPM               |
| Remarks             | R404a - R22 or other   |
|                     | freon types            |
| Sizes               | 1400x500x650 mm        |
|                     | (LxWxH)                |
| Stock               | 1                      |
|                     |                        |