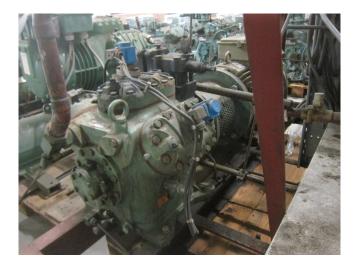

### Bitzer 6H.2

### **Specifications**

| Brand               | Bitzer                 |
|---------------------|------------------------|
| Туре                | 6H.2                   |
| Refrigerant         | Freon                  |
| kW at +10ºC/+40ºC   | 116,8*                 |
| kW at 0ºC/+40ºC     | 90                     |
| kW at -5ºC/+40ºC    | 74,9                   |
| kW at -10ºC/+40ºC   | 61,8                   |
| kW at -20ºC/+40ºC   | 40,7                   |
| kW at -30ºC/+40ºC   | 25,1                   |
| kW at -40ºC/+40ºC   | 13,8                   |
| Electromotor Specs  | 22                     |
| Unloaded Start      | 1                      |
| Capacity Control    | 1                      |
| On steel base frame | 1                      |
| Remarks             | # // 1x y.o.b. 2005 // |
|                     | *Capacity based on     |
|                     | +7.5ºC/+40ºC //        |
|                     | Electromotor: 22 kW at |
|                     | 1450 RPM               |
| Remarks             | R404a - R22 or other   |
|                     | freon types            |
| Sizes               | 1400x500x650 mm        |
|                     | (LxWxH)                |
| Stock               | 1                      |
|                     |                        |

#### **Used Bitzer 6H.2**

Used Bitzer 6H.2 freon compressor, complete with capacity control and unloaded start.

\*Why choose for HOSBV? Were not only the largest used refrigeration specialist in Europe, but also, we deliver all equipment including an extensive test, warranty and industrial cleaning. \*Optional we can also perform a new paint job and arrange the logistics.