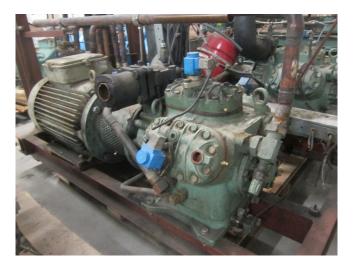

### Bitzer 6H.2

### **Specifications**

| Brand               | Bitzer                 |
|---------------------|------------------------|
| Туре                | 6H.2                   |
| Refrigerant         | Freon                  |
| kW at +10ºC/+40ºC   | 116,8*                 |
| kW at 0ºC/+40ºC     | 90                     |
| kW at -5ºC/+40ºC    | 74,9                   |
| kW at -10ºC/+40ºC   | 61,8                   |
| kW at -20ºC/+40ºC   | 40,7                   |
| kW at -30ºC/+40ºC   | 25,1                   |
| kW at -40ºC/+40ºC   | 13,8                   |
| Electromotor Specs  | 22                     |
| Unloaded Start      | 1                      |
| Capacity Control    | 1                      |
| On steel base frame | 1                      |
| Remarks             | # // 1x y.o.b. 2005 // |
|                     | *Capacity based on     |
|                     | +7.5ºC/+40ºC //        |
|                     | Electromotor: 22 kW at |
|                     | 1450 RPM               |
| Remarks             | R404a - R22 or other   |
|                     | freon types            |
| Sizes               | 1400x500x650 mm        |
|                     | (LxWxH)                |
| Stock               | 1                      |
|                     |                        |

#### **Used Bitzer 6H.2**

Used Bitzer 6H.2 freon compressor, complete with capacity control and unloaded start.

\*Why choose for HOSBV? Were not only the largest used refrigeration specialist in Europe, but also, we deliver all equipment including an extensive test, warranty and industrial cleaning. \*Optional we can also perform a new paint job and arrange the logistics.