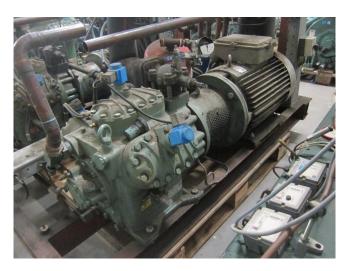

### Bitzer 6H.2

### **Specifications**

| Brand               | Bitzer                 |
|---------------------|------------------------|
| Туре                | 6H.2                   |
| Refrigerant         | Freon                  |
| kW at +10ºC/+40ºC   | 116,8*                 |
| kW at 0ºC/+40ºC     | 90                     |
| kW at -5ºC/+40ºC    | 74,9                   |
| kW at -10ºC/+40ºC   | 61,8                   |
| kW at -20ºC/+40ºC   | 40,7                   |
| kW at -30ºC/+40ºC   | 25,1                   |
| kW at -40ºC/+40ºC   | 13,8                   |
| Electromotor Specs  | 22                     |
| Unloaded Start      | 1                      |
| Capacity Control    | 1                      |
| On steel base frame | 1                      |
| Remarks             | # // 1x y.o.b. 2005 // |
|                     | *Capacity based on     |
|                     | +7.5ºC/+40ºC //        |
|                     | Electromotor: 22 kW at |
|                     | 1450 RPM               |
| Remarks             | R404a - R22 or other   |
|                     | freon types            |
| Sizes               | 1400x500x650 mm        |
|                     | (LxWxH)                |
| Stock               | 1                      |
|                     |                        |

#### **Used Bitzer 6H.2**

Used Bitzer 6H.2 freon compressor, complete with capacity control and unloaded start.

\*Why choose for HOSBV? Were not only the largest used refrigeration specialist in Europe, but also, we deliver all equipment including an extensive test, warranty and industrial cleaning. \*Optional we can also perform a new paint job and arrange the logistics.