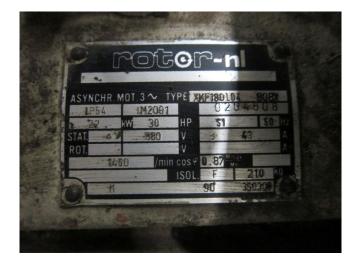

### **Specifications**

| Brand               | Bitzer                 |
|---------------------|------------------------|
| Туре                | 6H.2                   |
| Refrigerant         | Freon                  |
| kW at +10ºC/+40ºC   | 116,8*                 |
| kW at 0ºC/+40ºC     | 90                     |
| kW at -5ºC/+40ºC    | 74,9                   |
| kW at -10ºC/+40ºC   | 61,8                   |
| kW at -20ºC/+40ºC   | 40,7                   |
| kW at -30ºC/+40ºC   | 25,1                   |
| kW at -40ºC/+40ºC   | 13,8                   |
| Electromotor Specs  | 22                     |
| Unloaded Start      | 1                      |
| Capacity Control    | 1                      |
| On steel base frame | 1                      |
| Remarks             | # // 1x y.o.b. 2005 // |
|                     | *Capacity based on     |
|                     | +7.5ºC/+40ºC //        |
|                     | Electromotor: 22 kW at |
|                     | 1450 RPM               |
| Remarks             | R404a - R22 or other   |
|                     | freon types            |
| Sizes               | 1400x500x650 mm        |
|                     | (LxWxH)                |
| Stock               | 1                      |
|                     |                        |

#### **Used Bitzer 6H.2**

Used Bitzer 6H.2 freon compressor, complete with capacity control and unloaded start.

\*Why choose for HOSBV? Were not only the largest used refrigeration specialist in Europe, but also, we deliver all equipment including an extensive test, warranty and industrial cleaning. \*Optional we can also perform a new paint job and arrange the logistics.