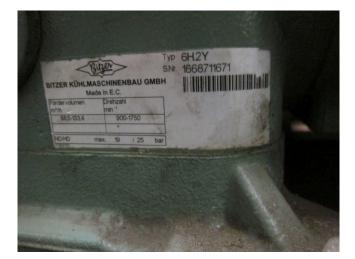

### Bitzer 6H.2

### **Specifications**

| Brand               | Bitzer                 |
|---------------------|------------------------|
| Туре                | 6H.2                   |
| Refrigerant         | Freon                  |
| kW at +10ºC/+40ºC   | 116,8*                 |
| kW at 0ºC/+40ºC     | 90                     |
| kW at -5ºC/+40ºC    | 74,9                   |
| kW at -10ºC/+40ºC   | 61,8                   |
| kW at -20ºC/+40ºC   | 40,7                   |
| kW at -30ºC/+40ºC   | 25,1                   |
| kW at -40ºC/+40ºC   | 13,8                   |
| Electromotor Specs  | 22                     |
| Unloaded Start      | 1                      |
| Capacity Control    | 1                      |
| On steel base frame | 1                      |
| Remarks             | # // 1x y.o.b. 2005 // |
|                     | *Capacity based on     |
|                     | +7.5ºC/+40ºC //        |
|                     | Electromotor: 22 kW at |
|                     | 1450 RPM               |
| Remarks             | R404a - R22 or other   |
|                     | freon types            |
| Sizes               | 1400x500x650 mm        |
|                     | (LxWxH)                |
| Stock               | 1                      |
|                     |                        |