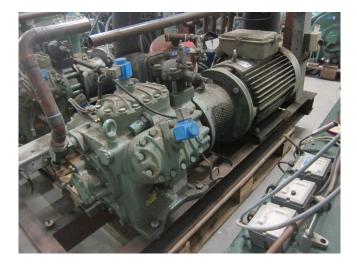

### Bitzer 6H.2

### **Specifications**

| Brand               | Bitzer                 |
|---------------------|------------------------|
| Туре                | 6H.2                   |
| Refrigerant         | Freon                  |
| kW at +10ºC/+40ºC   | 116,8*                 |
| kW at 0ºC/+40ºC     | 90                     |
| kW at -5ºC/+40ºC    | 74,9                   |
| kW at -10ºC/+40ºC   | 61,8                   |
| kW at -20ºC/+40ºC   | 40,7                   |
| kW at -30ºC/+40ºC   | 25,1                   |
| kW at -40ºC/+40ºC   | 13,8                   |
| Electromotor Specs  | 22                     |
| Unloaded Start      | 1                      |
| Capacity Control    | 1                      |
| On steel base frame | 1                      |
| Remarks             | # // 1x y.o.b. 2005 // |
|                     | *Capacity based on     |
|                     | +7.5ºC/+40ºC //        |
|                     | Electromotor: 22 kW at |
|                     | 1450 RPM               |
| Remarks             | R404a - R22 or other   |
|                     | freon types            |
| Sizes               | 1400x500x650 mm        |
|                     | (LxWxH)                |
| Stock               | 1                      |
|                     |                        |

#### **Used Bitzer 6H.2**

Used Bitzer 6H.2 freon compressor, complete with capacity control and unloaded start.

\*Why choose for HOSBV? Were not only the largest used refrigeration specialist in Europe, but also, we deliver all equipment including an extensive test, warranty and industrial cleaning. \*Optional we can also perform a new paint job and arrange the logistics.